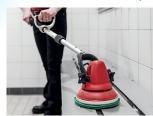

The Lineo is the best for cleaning air / water line,

The Lineo robotic brush is perfect for cleaning surfaces that mix air and water and are difficult to clean. Its rotates at

Biofilm is a more or less complex multi cellular community of micro organisms (bacteria, micro-fungi, micro algae or

### ELIMINATE BIOFILM. BACTERIA EVERYWHERE **ACCESS IS DIFFICULT**

Perfect for the air / water line, sanitary and locker rooms, stairs, windows, showers, gutter grates. Small waterproof monobrush on battery.