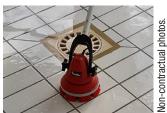

- Cleans and polishes. Brush diameter 15 cm.
- Power supply 12V marine battery.
- Telescopic handle from 1.50m to 2.50m.
- Battery charger in series.

Accessories, brushes, pad optional, contact us

disinfection. www.myhexagone.com