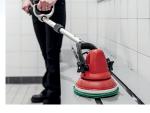

The Lineo is the best for cleaning air / water line,

The Lineo robotic brush is perfect for cleaning surfaces that mix air and water and are difficult to clean. Its rotates at

Biofilm is a more or less complex multi cellular community of micro organisms (bacteria, micro-fungi, micro algae or

### ELIMINATE BIOFILM. BACTERIA EVERYWHERE **ACCESS IS DIFFICULT**

Perfect for the air / water line, sanitary and locker rooms, stairs, windows, showers, gutter grates. Small waterproof monobrush on battery.